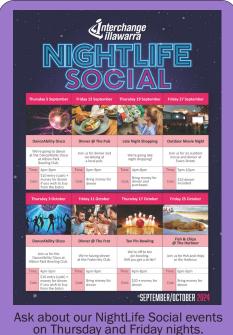

## NIGHTLIFE SOCIAL

Interchange Illawarra runs fun social get togethers on Thursday and Friday nights.

The program includes outings like ten pin bowling, dinner at a local club, movies and the DanceAbility Disco at Albion Park Bowling Club.

Enjoy a night out with friends!

We offer Saturday Social Support Groups at Lake Illawarra and Wollongong.

The program includes outings like visiting the cinema, swimming, ten pin bowling, Timezone, fishing, craft days, mystery day trips and much more.